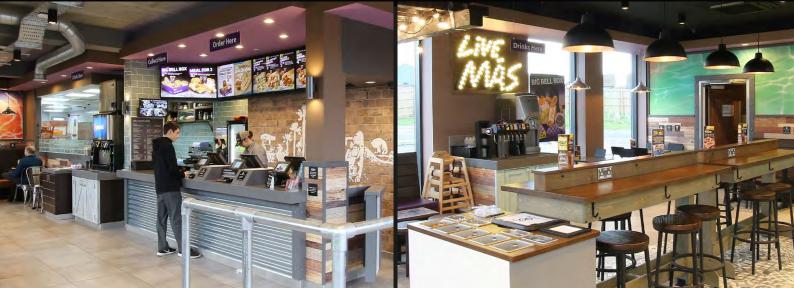

## **HIGH STREET:**

- 750 2,000 sq ft
- High footfall locations
- High streets, shopping centres and kiosks
- A3 / A5 consent