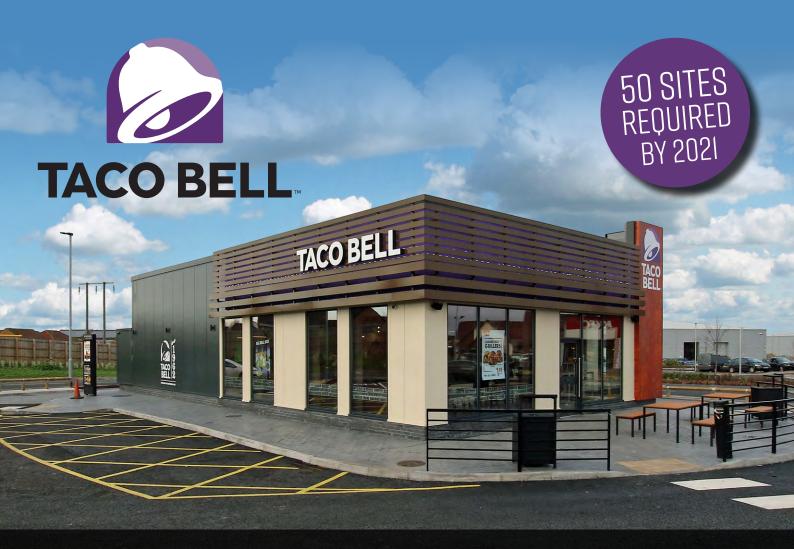

Founded in 1982, QFM Group is one of the largest franchise companies in the UK, trading from over 100 locations. With 12 Taco Bell sites open and trading, we are seeking more locations with the following criteria:

## **DRIVE THRU:**

- 1,800 2,500 sq ft
- Minimum of 20 parking spaces
- Main arterial routes, standalone, retail & leisure parks
- Leasehold preferable

## **HIGH STREET:**

- 750 2,000 sq ft
- High footfall locations
- High streets, shopping centres and kiosks
- A3 / A5 consent