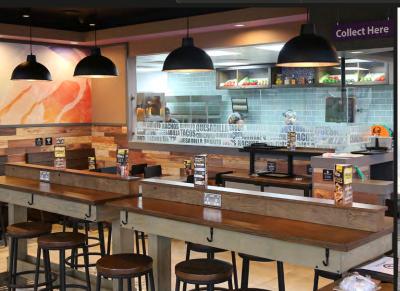

## **HIGH STREET:**

- 750 2,000 sq ft
- High footfall locations
- High streets, shopping centres and kiosks
- A3 / A5 consent